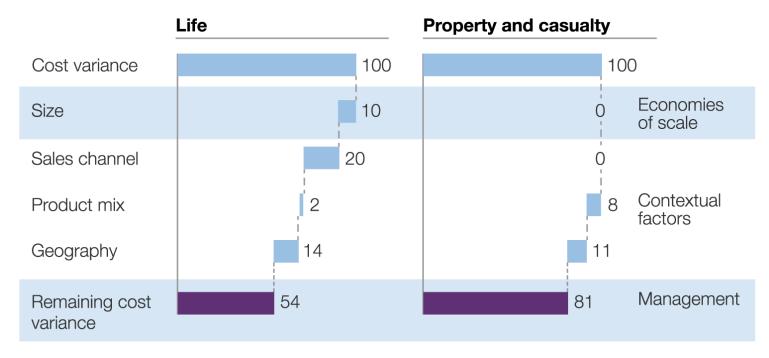

# In-efficient & costly operation

Management is a major driver of cost differences.

Variance in cost per policy, %1

business complexity, operating model, IT landscape, and performance management