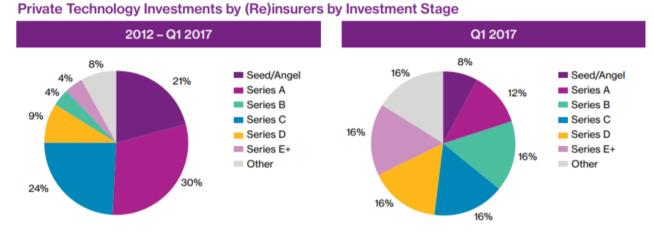

#### Insurers are increasingly participate in insurtech investment

2012 - Q1 2017 Transactions: 230

Q1 2017 Transactions: 25