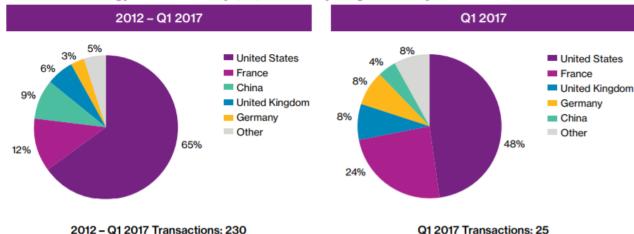

#### Insurers are increasingly participate in insurtech investment

2012 - Q1 2017 Transactions: 230

Q1 2017 Transactions: 25