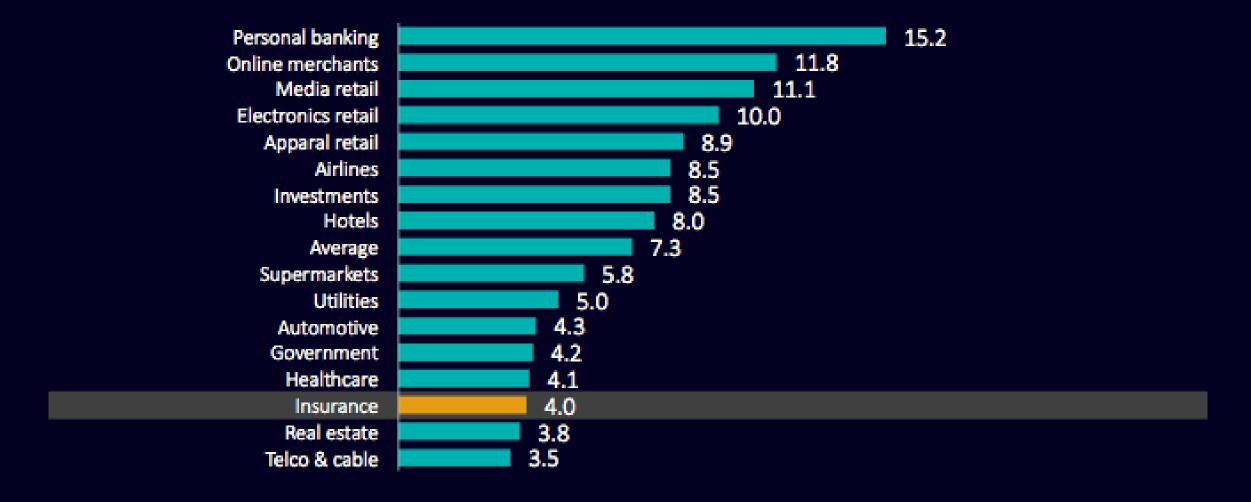

## Insurance not considered best service...

Relative satisfaction utility score