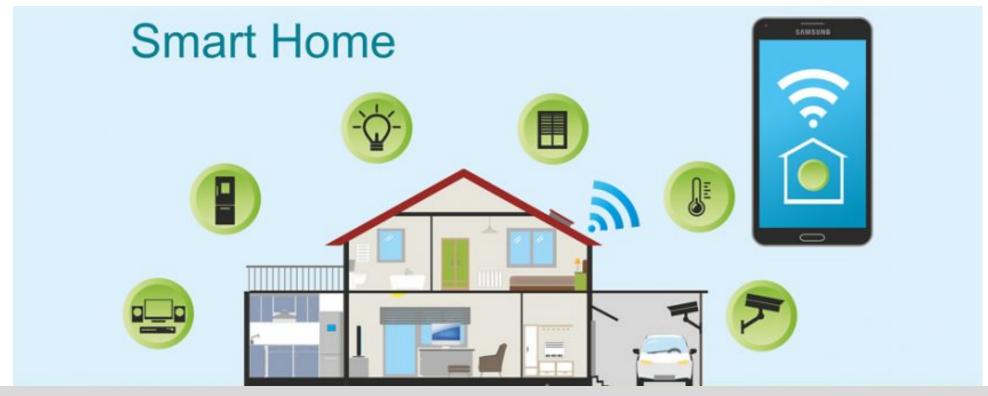

#### Is there an alternative?

Prevention – Protection – Risk Transfer – Solution – Service